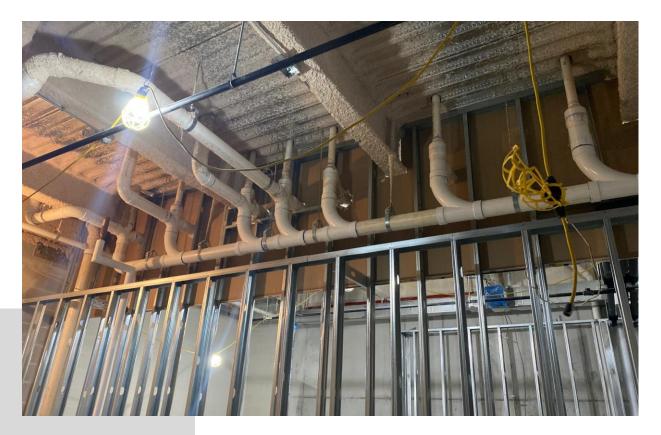

## MEP Overhead 2<sup>nd</sup> Floor

Drywall installed in 2<sup>nd</sup> Floor Bathroom