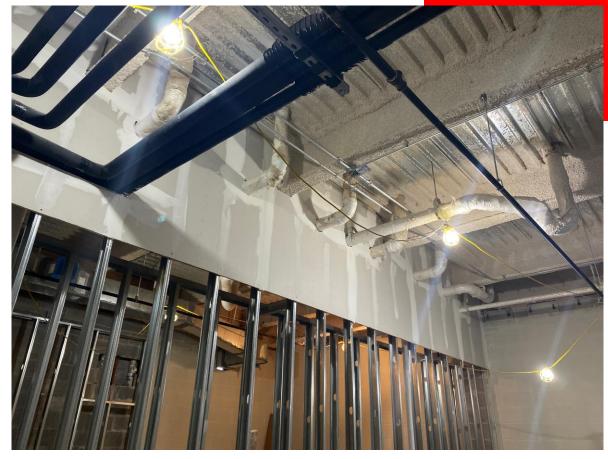

## MEP Overhead 2<sup>nd</sup> Floor

Drywall installed in 2<sup>nd</sup> Floor Bathroom