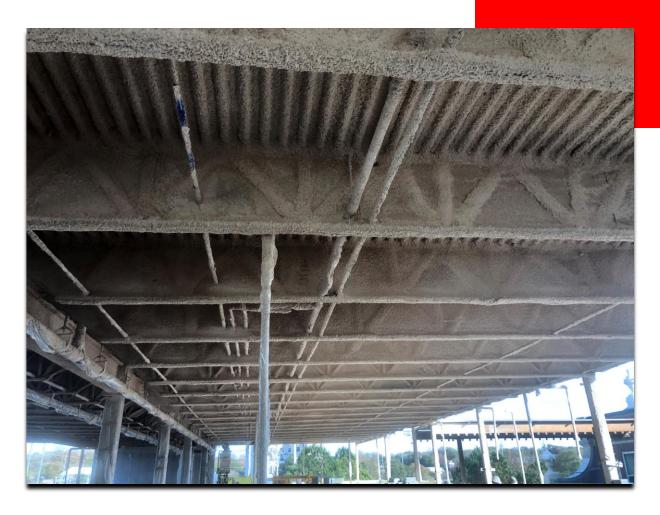

## MEP Overhead 2<sup>nd</sup> Floor

Drywall installed in 2<sup>nd</sup> Floor Bathroom